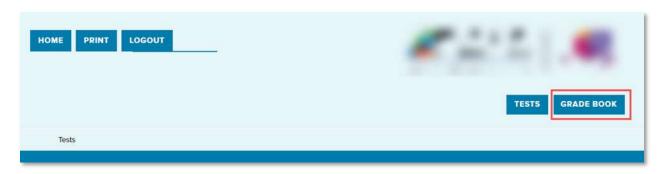

#### **How to Confirm Pairing**

- 1. Once you're in the class on https://www.khpcontent.com/, select the Grade Book or Progress Tracker tab.
  - a. The names and look will be different than the example shown here.