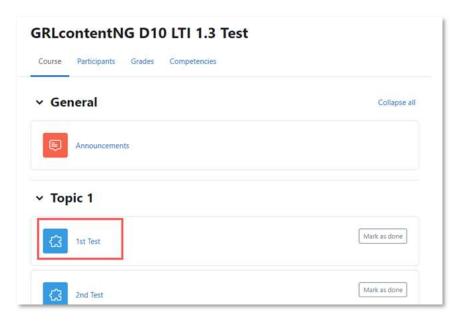

### How to Pair Student Accounts

- 1. Log in to your school's Moodle site.
- 2. Navigate to your class.
- 3. Select one of the **assignments** your teacher created.
  - a. The names and look will be different than the example shown here.

- 4. The link should open a **new tab** and take you to <a href="https://www.khpcontent.com/">https://www.khpcontent.com/</a>. If you've already redeemed your access code and created an account on the site, you should be automatically logged in.
  - a. If you haven't created an account at <a href="https://www.khpcontent.com/">https://www.khpcontent.com/</a>, please register and then try pairing again.
- 5. Select View this publication to access the class.