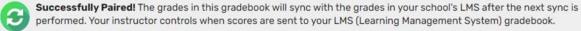

- 2. Check the bottom of the Grade Book Instructions tab. There should be a message about your account pairing.
  - a. If the pairing was successful, the icon will be green and say "Successfully Paired!"
  - b. If the pairing was not successful, the icon will be **yellow** and have a different message.

Learning Management System (LMS) Pairing:

performed. Your instructor controls when scores are sent to your LMS (Learning Management System) gradebook.

\* e.g. BlackBoard, Canvas, D2L

Your Moodle and KHP Content accounts are paired. Now when you earn any grades on KHP Content they will be automatically passed back to the Moodle gradebook.