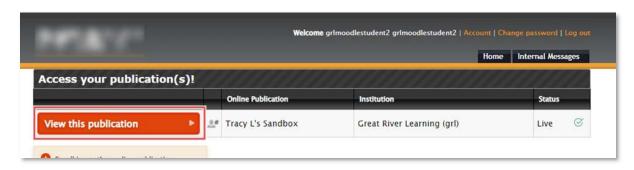

- 4. The link should open a **new tab** and take you to <a href="https://www.khpcontent.com/">https://www.khpcontent.com/</a>. If you've already redeemed your access code and created an account on the site, you should be automatically logged in.
  - a. If you haven't created an account at <a href="https://www.khpcontent.com/">https://www.khpcontent.com/</a>, please register and then try pairing again.
- 5. Select View this publication to access the class.